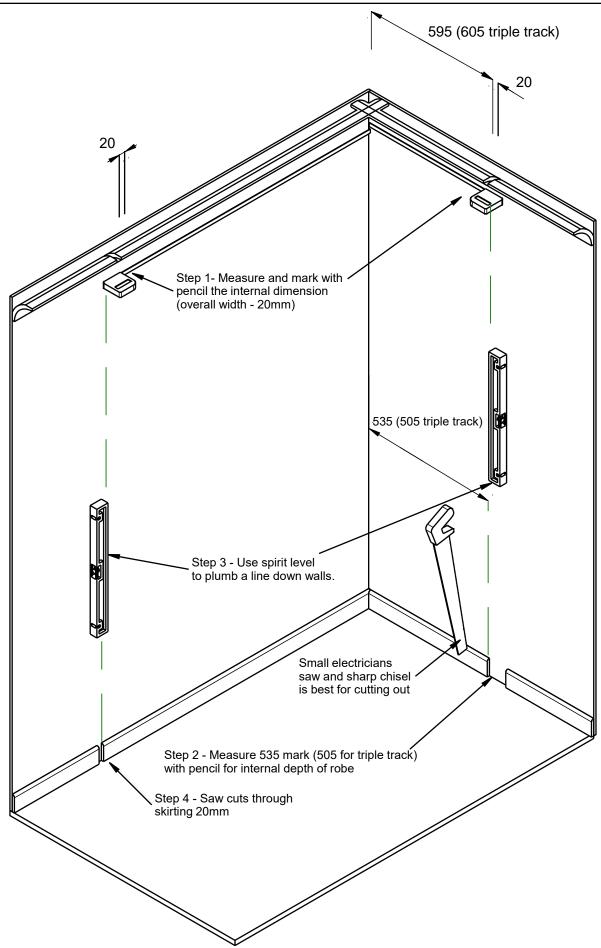

'B'   |        |                                   |                                  |
| Height 'C'   |        |                                   |                                  |
| Depth 'D'    |        | 615mm min for a robe with hanging |                                  |
| Width 'E'    |        |                                   |                                  |
| Floor type   |        | eg. Carpet on Concrete/Timber     |                                  |
| Wall type    |        | eg. Gyprock or Brick              |                                  |
|              |        | Height B. Might                   | Height 'C'  Height under cornise |







WD110 Triple head track (5.6m)



WD105 Triple wall jamb (5.6m)



WD104 Triple sill track (5.6m)

Components Page 2b