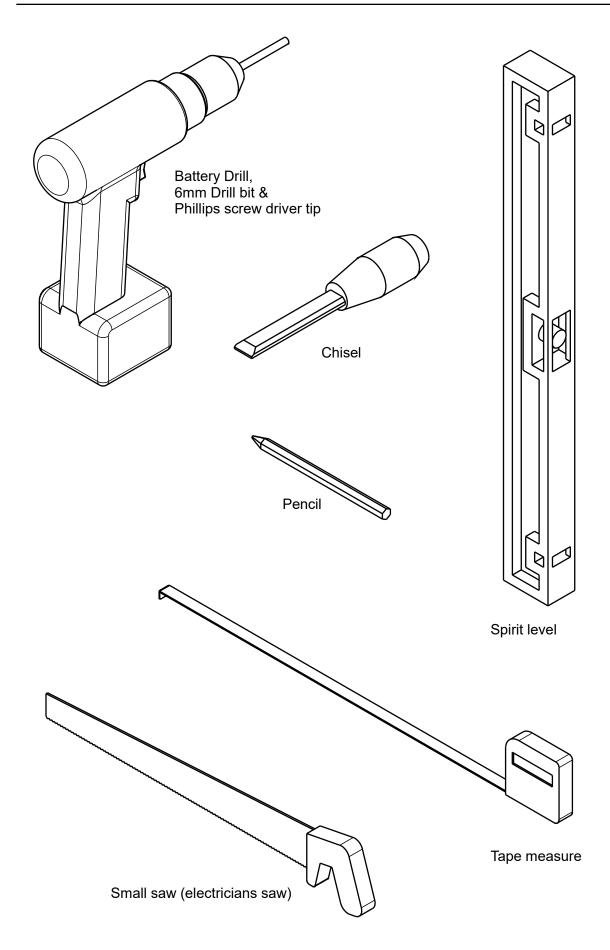

t 'B'   |        |                                   |                                  |
| Height 'C'   |        |                                   |                                  |
| Depth 'D'    |        | 615mm min for a robe with hanging |                                  |
| Width 'E'    |        |                                   |                                  |
| Floor type   |        | eg. Carpet on Concrete/Timber     |                                  |
| Wall type    |        | eg. Gyprock or Brick              |                                  |
|              |        | Height B. Might                   | Height 'C'  Height under cornise |







WD110 Triple head track (5.6m)



WD105 Triple wall jamb (5.6m)



WD104 Triple sill track (5.6m)

Components Page 2b