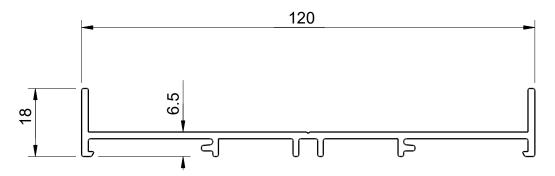

WD110 Triple head track (5.6m)

WD105 Triple wall jamb (5.6m)

WD104 Triple sill track (5.6m)

Components Page 2b