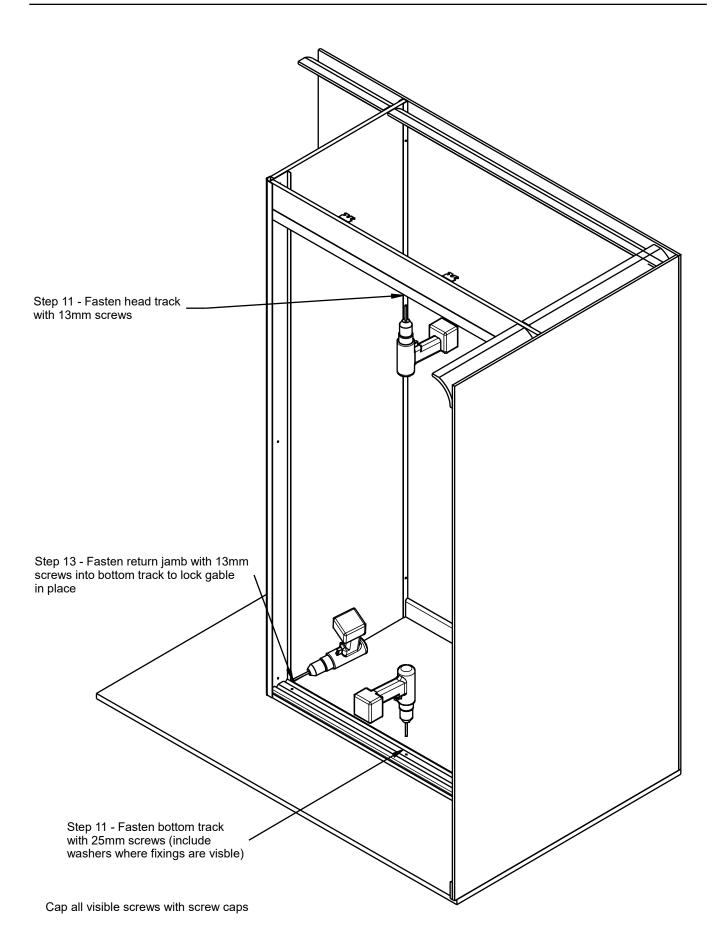

|                                   |                                  |
| Height 'C'   |        |                                   |                                  |
| Depth 'D'    |        | 615mm min for a robe with hanging |                                  |
| Width 'E'    |        |                                   |                                  |
| Floor type   |        | eg. Carpet on Concrete/Timber     |                                  |
| Wall type    |        | eg. Gyprock or Brick              |                                  |
|              |        | Height B. Might                   | Height 'C'  Height under cornise |







WD110 Triple head track (5.6m)



WD105 Triple wall jamb (5.6m)



WD104 Triple sill track (5.6m)

Components Page 2b