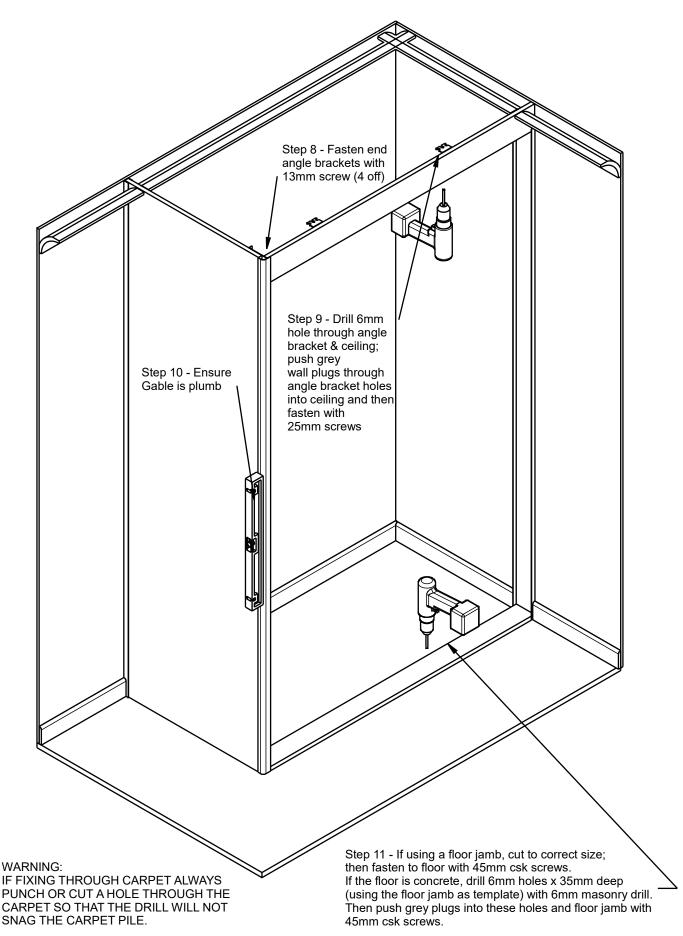

|                                   |                                  |
| Height 'C'   |        |                                   |                                  |
| Depth 'D'    |        | 615mm min for a robe with hanging |                                  |
| Width 'E'    |        |                                   |                                  |
| Floor type   |        | eg. Carpet on Concrete/Timber     |                                  |
| Wall type    |        | eg. Gyprock or Brick              |                                  |
|              |        | Height B. Might                   | Height 'C'  Height under cornise |







WD110 Triple head track (5.6m)



WD105 Triple wall jamb (5.6m)



WD104 Triple sill track (5.6m)

Components Page 2b