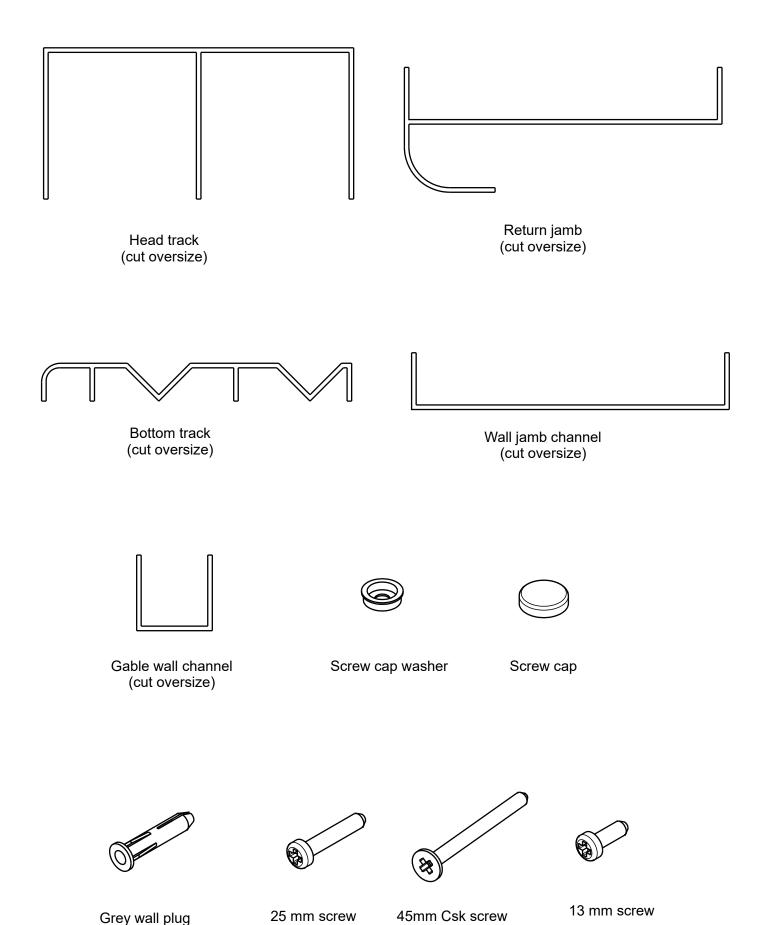

WD110 Triple head track (5.6m)

WD105 Triple wall jamb (5.6m)

WD104 Triple sill track (5.6m)

Components Page 2b