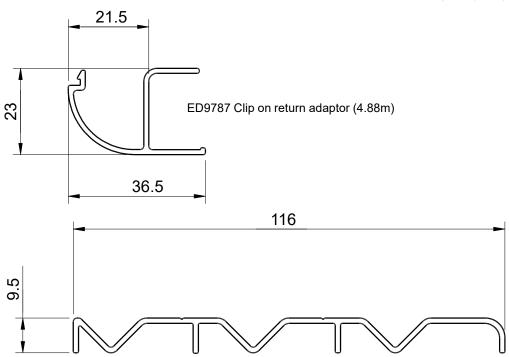

WD110 Triple head track (5.6m)

WD105 Triple wall jamb (5.6m)

WD104 Triple sill track (5.6m)

Components Page 2b