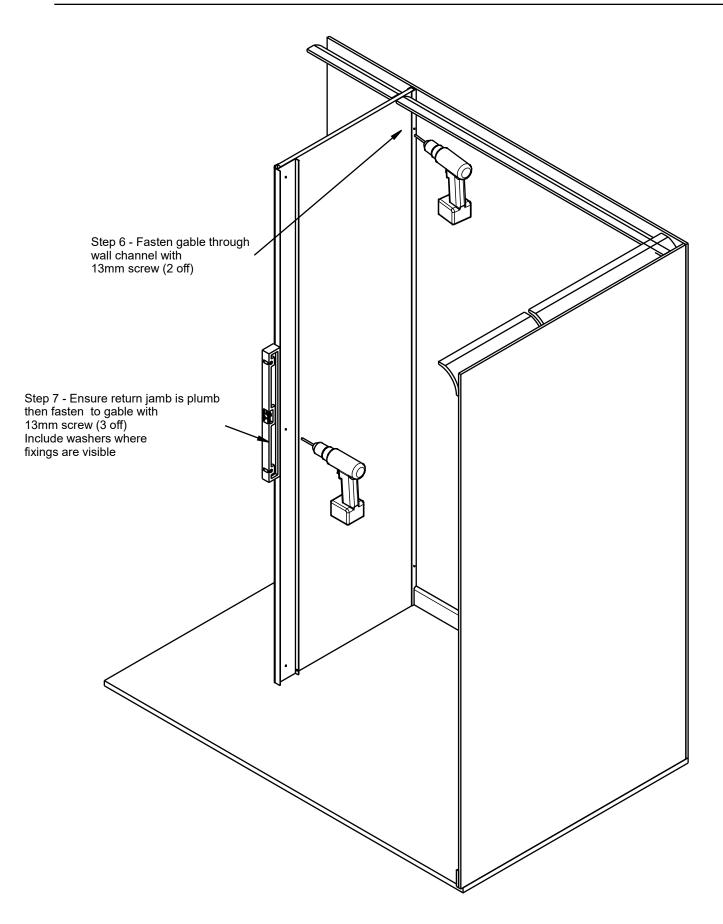

|        |                                   |                                  |
| Height 'C'   |        |                                   |                                  |
| Depth 'D'    |        | 615mm min for a robe with hanging |                                  |
| Width 'E'    |        |                                   |                                  |
| Floor type   |        | eg. Carpet on Concrete/Timber     |                                  |
| Wall type    |        | eg. Gyprock or Brick              |                                  |
|              |        | Height B. Might                   | Height 'C'  Height under cornise |







WD110 Triple head track (5.6m)



WD105 Triple wall jamb (5.6m)



WD104 Triple sill track (5.6m)

Components Page 2b