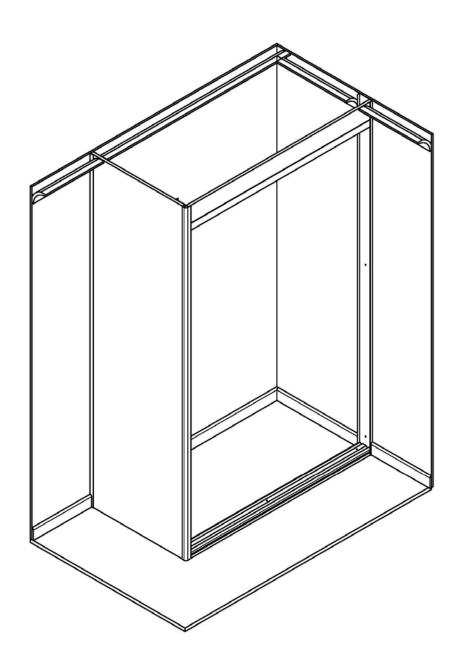

### **Built in (dimesion sheet)**

| Built in (di | mesion | sneet)                            | Scale 1:1                        |
|--------------|--------|-----------------------------------|----------------------------------|
| Dimensions   | Value  | Comment                           |                                  |
| Height 'A'   |        |                                   |                                  |
| Height 'B'   |        |                                   |                                  |
| Height 'C'   |        |                                   |                                  |
| Depth 'D'    |        | 615mm min for a robe with hanging |                                  |
| Width 'E'    |        |                                   |                                  |
| Floor type   |        | eg. Carpet on Concrete/Timber     |                                  |
| Wall type    |        | eg. Gyprock or Brick              |                                  |
|              |        | Height B. Might                   | Height 'C'  Height under cornise |