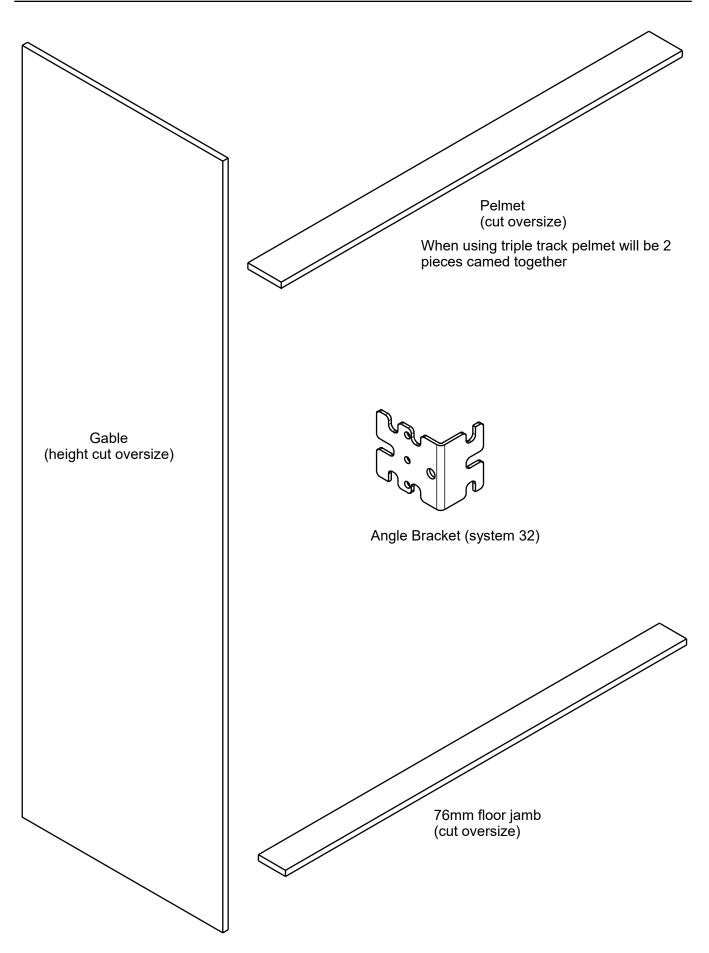

ght 'B'   |        |                                   |                                  |
| Height 'C'   |        |                                   |                                  |
| Depth 'D'    |        | 615mm min for a robe with hanging |                                  |
| Width 'E'    |        |                                   |                                  |
| Floor type   |        | eg. Carpet on Concrete/Timber     |                                  |
| Wall type    |        | eg. Gyprock or Brick              |                                  |
|              |        | Height B. Might                   | Height 'C'  Height under cornise |







WD110 Triple head track (5.6m)



WD105 Triple wall jamb (5.6m)



WD104 Triple sill track (5.6m)

Components Page 2b