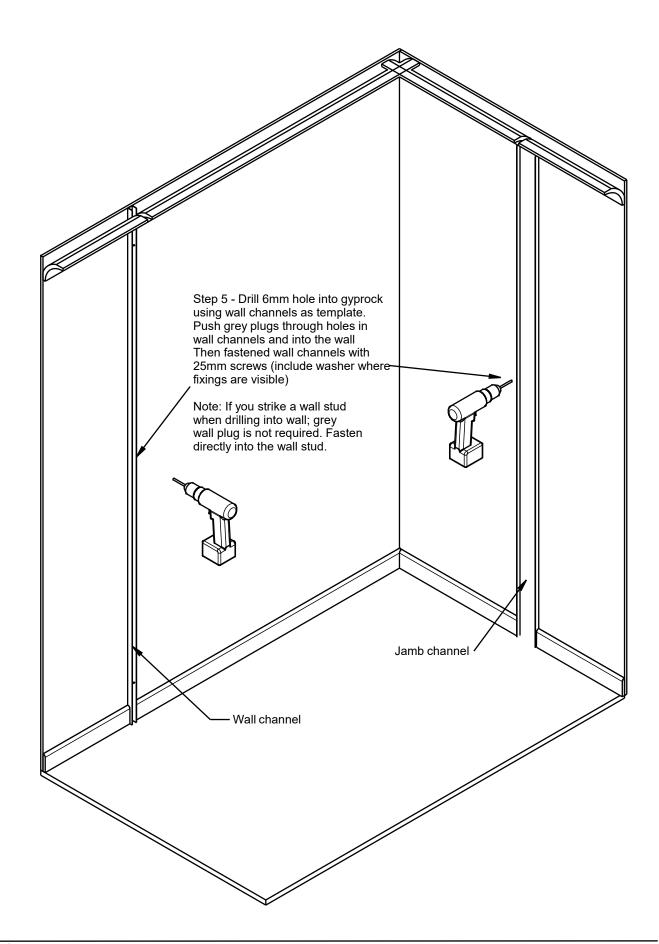

|        |                                   |                                  |
| Height 'C'   |        |                                   |                                  |
| Depth 'D'    |        | 615mm min for a robe with hanging |                                  |
| Width 'E'    |        |                                   |                                  |
| Floor type   |        | eg. Carpet on Concrete/Timber     |                                  |
| Wall type    |        | eg. Gyprock or Brick              |                                  |
|              |        | Height B. Might                   | Height 'C'  Height under cornise |







WD110 Triple head track (5.6m)



WD105 Triple wall jamb (5.6m)



WD104 Triple sill track (5.6m)

Components Page 2b