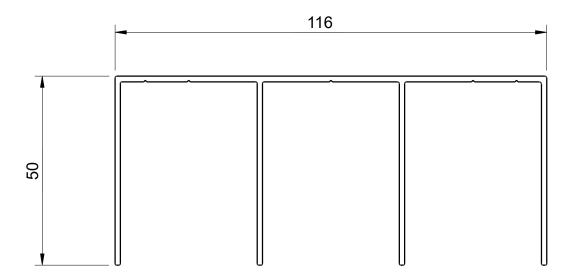

WD110 Triple head track (5.6m)

WD105 Triple wall jamb (5.6m)

WD104 Triple sill track (5.6m)

Components Page 2b