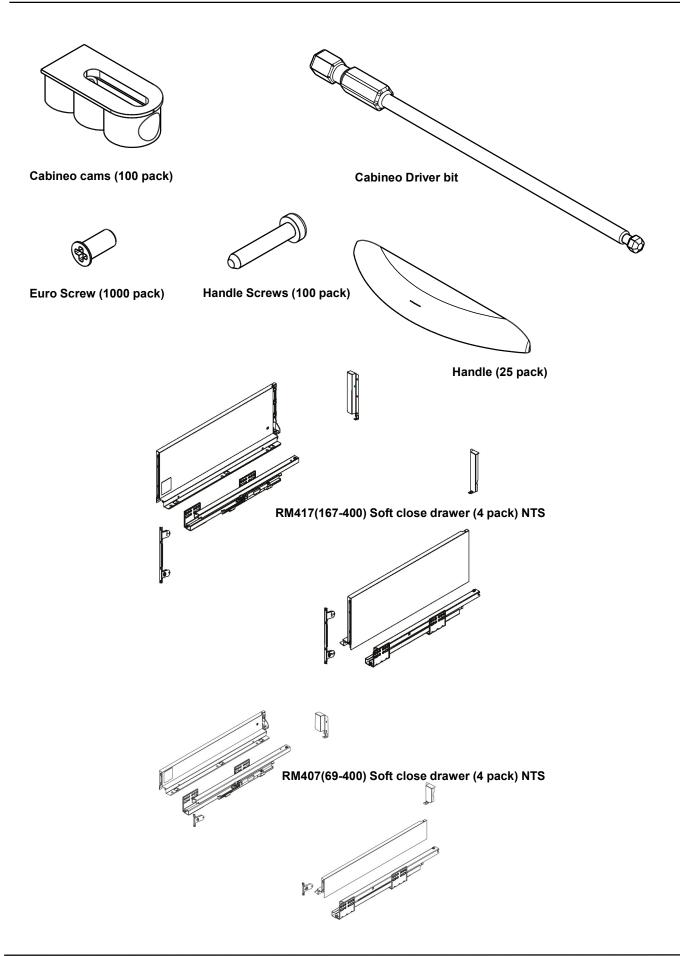

|
|          |                   |               |
|          |                   |               |
|          |                   |               |
|          |                   |               |
|          |                   |               |
|          |                   |               |
|          |                   |               |

### OZ SHELVING SYSTEMS

Scale 1:25





2077 x 440 - 3 Drawer with Rod

2077 x 440 - 3 Drawer 3 Shelves





2077 x 440 - 4 Drawer with Rod

2077 x 440 - 4 Drawer, 2 shelves

Specifications: Maximum tower carcass width: 900mm Minimum tower depth: 410mm (overlay drawer) 426mm (inlay drawers) \*\*\* no top cleat, use system 32 bracket\*\* 440mm with glass top

# OZ SHELVING



#### **Oz Drawer Tower Parts**

### OZ SHELVING SYSTEMS

Scale 1:1 & 1:2



# OZ SHELVING



# OZ SHELVING