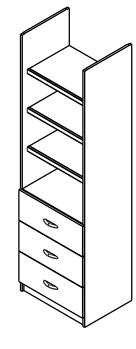

### OZ SHELVING SYSTEMS

Scale 1:25

2077 x 440 - 3 Drawer with Rod

2077 x 440 - 3 Drawer 3 Shelves

2077 x 440 - 4 Drawer with Rod

2077 x 440 - 4 Drawer, 2 shelves

Specifications: Maximum tower carcass width: 900mm Minimum tower depth: 410mm (overlay drawer) 426mm (inlay drawers) \*\*\* no top cleat, use system 32 bracket\*\* 440mm with glass top