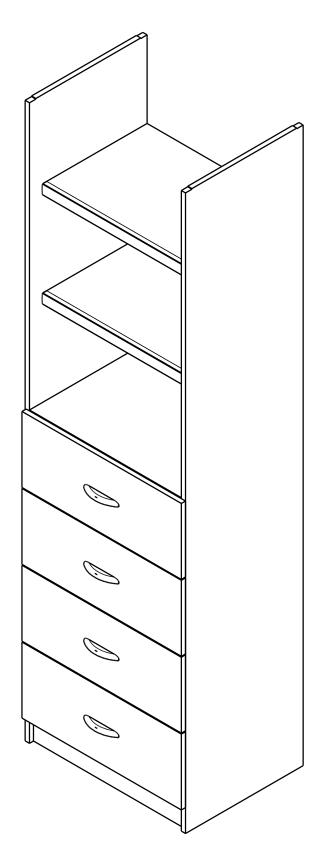

### OZ SHELVING SYSTEMS

Scale 1:25

2077 x 440 - 3 Drawer with Rod

2077 x 440 - 3 Drawer 3 Shelves

2077 x 440 - 4 Drawer with Rod

2077 x 440 - 4 Drawer, 2 shelves

Specifications: Maximum tower carcass width: 900mm Minimum tower depth: 410mm (overlay drawer) 426mm (inlay drawers) \*\*\* no top cleat, use system 32 bracket\*\* 440mm with glass top