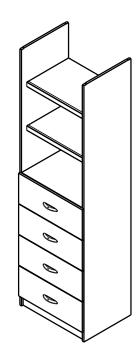

### OZ SHELVING SYSTEMS

Scale 1:25

2077 x 440 - 3 Drawer with Rod

2077 x 440 - 3 Drawer 3 Shelves

2077 x 440 - 4 Drawer with Rod

2077 x 440 - 4 Drawer, 2 shelves

Specifications: Maximum tower carcass width: 900mm Minimum tower depth: 410mm (overlay drawer) 426mm (inlay drawers) \*\*\* no top cleat, use system 32 bracket\*\* 440mm with glass top