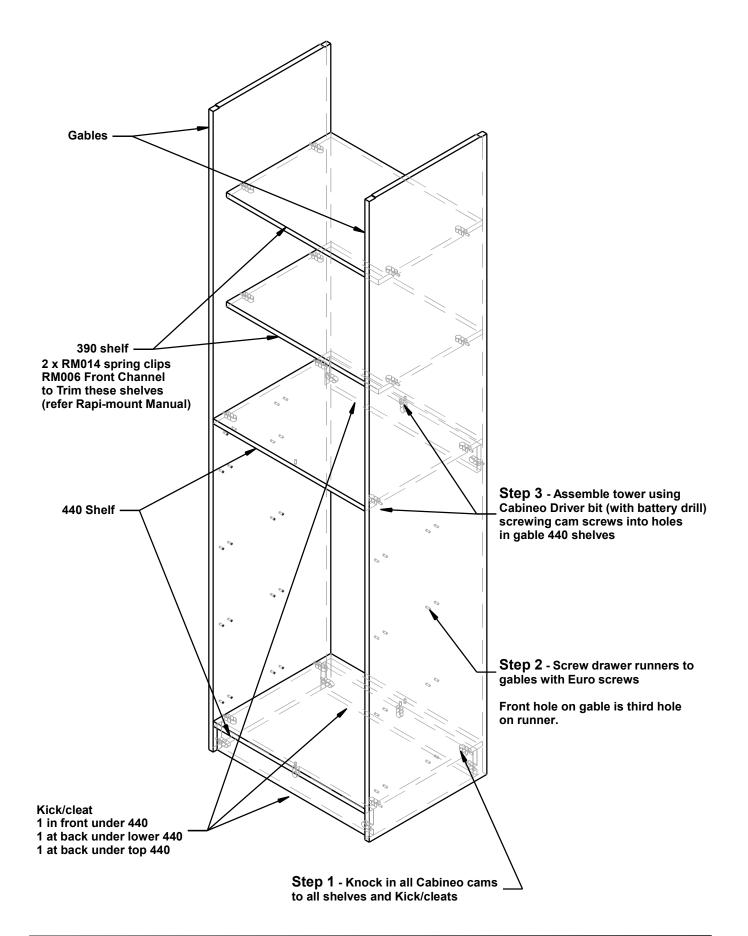

|               |
|          |                   |               |
|          |                   |               |
|          |                   |               |
|          |                   |               |
|          |                   |               |
|          |                   |               |

### OZ SHELVING SYSTEMS

Scale 1:25





2077 x 440 - 3 Drawer with Rod

2077 x 440 - 3 Drawer 3 Shelves





2077 x 440 - 4 Drawer with Rod

2077 x 440 - 4 Drawer, 2 shelves

Specifications: Maximum tower carcass width: 900mm Minimum tower depth: 410mm (overlay drawer) 426mm (inlay drawers) \*\*\* no top cleat, use system 32 bracket\*\* 440mm with glass top

# OZ SHELVING



#### **Oz Drawer Tower Parts**

### OZ SHELVING SYSTEMS

Scale 1:1 & 1:2



# OZ SHELVING



# OZ SHELVING