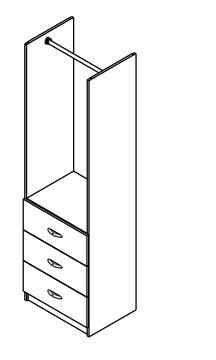

### OZ SHELVING SYSTEMS

Scale 1:25

2077 x 440 - 3 Drawer with Rod

2077 x 440 - 3 Drawer 3 Shelves

2077 x 440 - 4 Drawer with Rod

2077 x 440 - 4 Drawer, 2 shelves

Specifications: Maximum tower carcass width: 900mm Minimum tower depth: 410mm (overlay drawer) 426mm (inlay drawers) \*\*\* no top cleat, use system 32 bracket\*\* 440mm with glass top