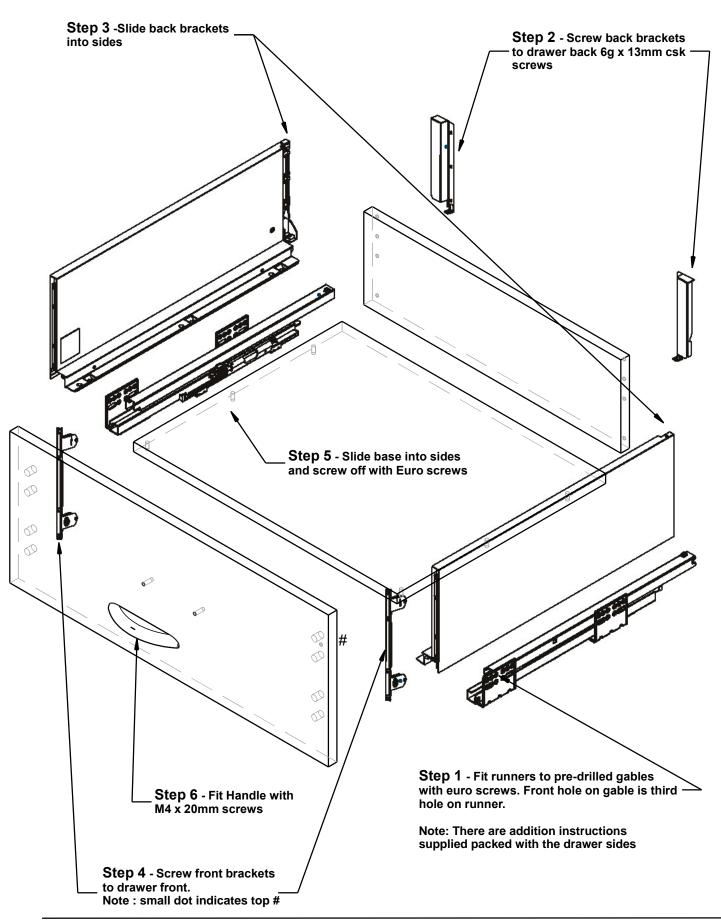

|               |
|          |                   |               |
|          |                   |               |
|          |                   |               |
|          |                   |               |
|          |                   |               |
|          |                   |               |

### OZ SHELVING SYSTEMS

Scale 1:25





2077 x 440 - 3 Drawer with Rod

2077 x 440 - 3 Drawer 3 Shelves





2077 x 440 - 4 Drawer with Rod

2077 x 440 - 4 Drawer, 2 shelves

Specifications: Maximum tower carcass width: 900mm Minimum tower depth: 410mm (overlay drawer) 426mm (inlay drawers) \*\*\* no top cleat, use system 32 bracket\*\* 440mm with glass top

# OZ SHELVING



#### **Oz Drawer Tower Parts**

### OZ SHELVING SYSTEMS

Scale 1:1 & 1:2



# OZ SHELVING



# OZ SHELVING