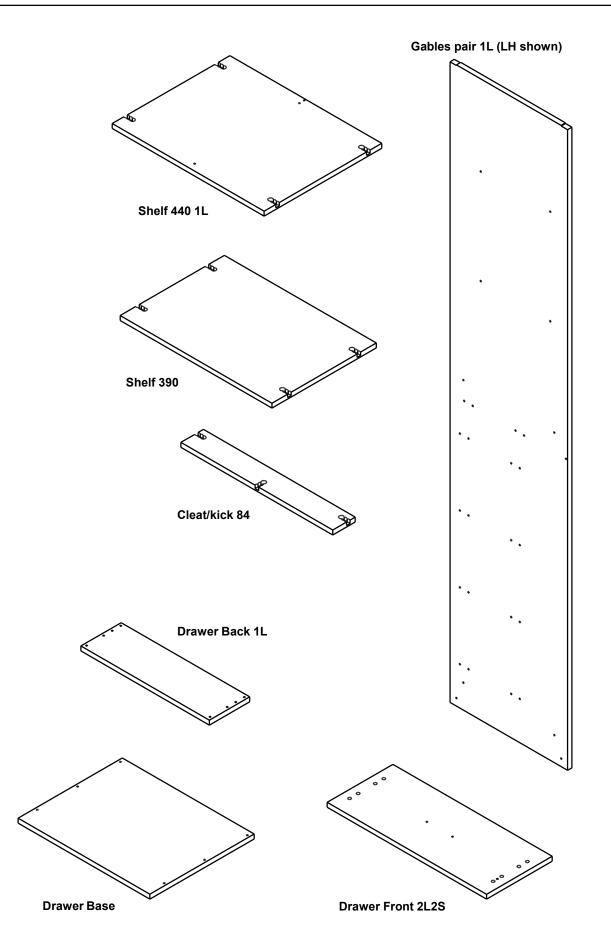

|               |
|          |                   |               |
|          |                   |               |
|          |                   |               |
|          |                   |               |
|          |                   |               |
|          |                   |               |
|          |                   |               |
|          |                   |               |

### OZ SHELVING SYSTEMS

Scale 1:25





2077 x 440 - 3 Drawer with Rod

2077 x 440 - 3 Drawer 3 Shelves





2077 x 440 - 4 Drawer with Rod

2077 x 440 - 4 Drawer, 2 shelves

Specifications: Maximum tower carcass width: 900mm Minimum tower depth: 410mm (overlay drawer) 426mm (inlay drawers) \*\*\* no top cleat, use system 32 bracket\*\* 440mm with glass top

# OZ SHELVING



#### **Oz Drawer Tower Parts**

### OZ SHELVING SYSTEMS

Scale 1:1 & 1:2



# OZ SHELVING



# OZ SHELVING