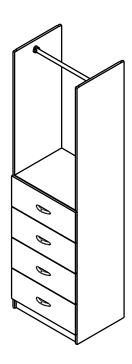

### OZ SHELVING SYSTEMS

Scale 1:25

2077 x 440 - 3 Drawer with Rod

2077 x 440 - 3 Drawer 3 Shelves

2077 x 440 - 4 Drawer with Rod

2077 x 440 - 4 Drawer, 2 shelves

Specifications: Maximum tower carcass width: 900mm Minimum tower depth: 410mm (overlay drawer) 426mm (inlay drawers) \*\*\* no top cleat, use system 32 bracket\*\* 440mm with glass top