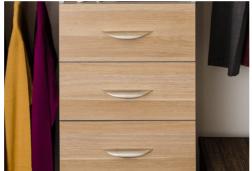

# **DRAWER TOWERS**

Rapi-Mount Shelving System

Standard and custom sizes available to suit all wardrobe spaces

#### Standard

Width: 450mm, 600mm & 900mm

Height: 1772mm & 2077mm

Depth: 480mm (including handle)

#### **Custom Sizes**

Width: 400mm to 1000mm Includes heavy duty drawers

- · Available in mini drawer towers
- · Single or double jewellery drawers
- · Other colours available
- Choose between fixed or adjustable shelves or hanging space above drawers

**3 Drawer Tower with Rod** 

3 Drawer Tower, 3 Shelves

4 Drawer Tower, 2 Shelves

METAL-SIDED DRAWERS

Melamine drawer face with satin nickel handles. Steel sides. 170mm tall with full extension soft-close.

SOFT CLOSE FEATURE ON RAPI-MOUNT DRAWERS IS STANDARD