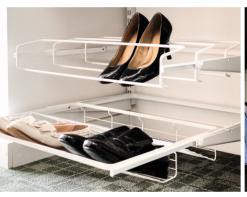

D Long Storage Shelf 📵 Hanging Rod (Long or Short Hang) 🕞 Pull-Out Trouser Hanger

Above image features: 🛕 Ventilated Shelves with White Front Channel B Fine Mesh Basket 📀 Pull-Out Shoe Rack

# WALK-IN, REACH-IN or BUILT-IN

Also suited for pantry, linen, laundry & garage storage

Ventilated wire shelving allows for increased light and air-flow.