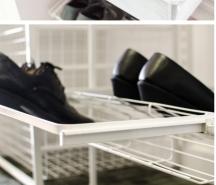

#### **ACCESSORY STORAGE**

**Pull-out Heel Rack** 

**Fixed Shoe Rack** 

**Double Jewellery Drawer** 

We have a wide range of Shoe Storage options available on the Oz Wardrobes website (Products > Shoe Storage).