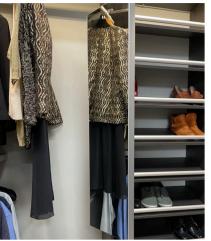

# WALK-IN, REACH-IN or BUILT-IN

Also suited for pantry, linen, laundry & garage storage

Ventilated wire shelving allows for increased light and air-flow.

# **FEATURES & BENEFITS**Sturdy

The Dura-Mount system is Powder Coated Steel, which makes it incredibly strong whilst being lightweight. The channel running across the front of the shelves increases the strength

#### **Breathable**

The shelves and drawers are wire and mesh, allowing for increased light and air-flow.

#### MESH DRAWER

- Dura-Mount Shelving System Mesh allows for greater air flow
- Can be incorporated into Rapi-Mount fit-out
- Adjustable positioning