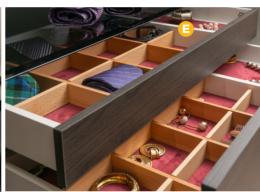

#### **Custom Sizes**

Width: 400mm to 1000mm Includes heavy duty drawers

- · Available in mini drawer towers
- · Single or double jewellery drawers
- · Other colours available
- Choose between fixed or adjustable shelves or hanging space above drawers

**3 Drawer Tower with Rod** 

3 Drawer Tower, 3 Shelves

4 Drawer Tower, 2 Shelves

METAL-SIDED DRAWERS

Melamine drawer face with satin nickel handles. Steel sides. 170mm tall with full extension soft-close.