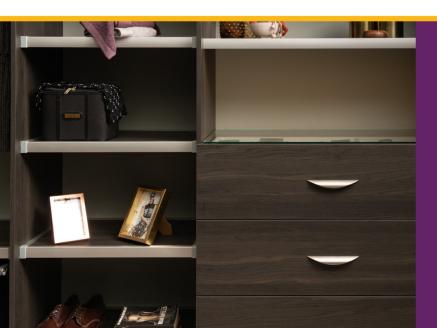

# **RAPI-MOUNT**

Melamine Shelving System

# **DRAWER TOWERS**

Rapi-Mount Shelving System

Standard and custom sizes available to suit all wardrobe spaces

**3 Drawer Tower with Rod** 

3 Drawer Tower, 3 Shelves

4 Drawer Tower, 2 Shelves

METAL-SIDED DRAWERS

Melamine drawer face with satin nickel handles. Steel sides. 170mm tall with full extension soft-close.