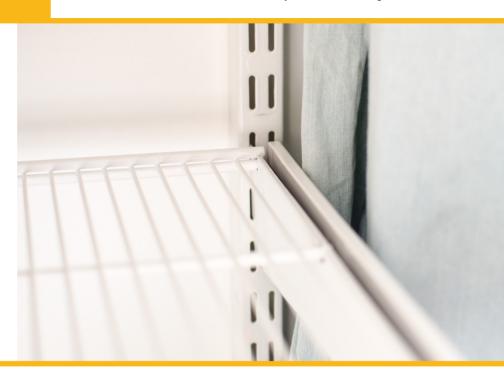

# **DURA-MOUNT**

Ventilated Shelving System

#### FOR THE BUDDING DIY-ER

Dura-Mount is the product for you!

Dura-Mount is a suspended system, so nothing touches the floor. It is completely adjustable due to its clever slotted wall band supports. This allows you to change the layout of your wardrobe as your requirements change.

## **ADJUSTABLE**

Dura-Mount is an adjustable shelving system that can evolve according to your changing needs over the years. Every component is attached to the wall bands via the shelf bracket and can be moved around with relative ease.

# **FEATURES & BENEFITS**Sturdy

The Dura-Mount system is Powder Coated Steel, which makes it incredibly strong whilst being lightweight. The channel running across the front of the shelves increases the strength