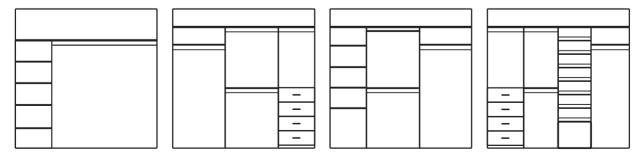

# What layout do you want?

There are many combinations of wardrobe layouts. We can help you with your design, and here are a few examples. Use the drawing grid on the back of this magazine to get your dream ideas down on paper.