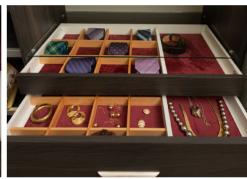

#### **Custom Sizes**

Width: 400mm to 1000mm Includes heavy duty drawers

- · Available in mini drawer towers
- · Single or double jewellery drawers
- · Other colours available
- Choose between fixed or adjustable shelves or hanging space above drawers

#### **ACCESSORY STORAGE**

**Pull-out Heel Rack** 

**Fixed Shoe Rack** 

**Double Jewellery Drawer** 

We have a wide range of Shoe Storage options available on the Oz Wardrobes website (Products > Shoe Storage).