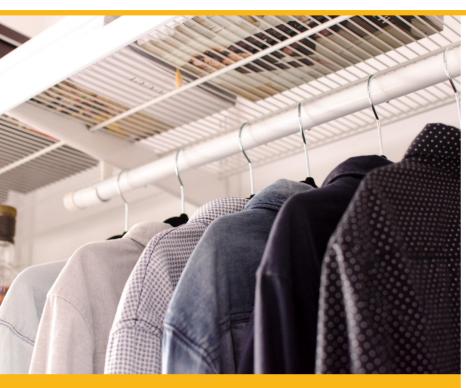

# WALK-IN, REACH-IN or BUILT-IN

Also suited for pantry, linen, laundry & garage storage

Ventilated wire shelving allows for increased light and air-flow.

#### **Breathable**

The shelves and drawers are wire and mesh, allowing for increased light and air-flow.