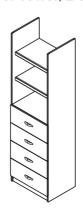

# **DRAWER TOWERS**

Rapi-Mount Shelving System

Standard and custom sizes available to suit all wardrobe spaces

#### Standard

Width: 450mm, 600mm & 900mm

Height: 1772mm & 2077mm

Depth: 480mm (including handle)

#### **Custom Sizes**

Width: 400mm to 1000mm Includes heavy duty drawers

- · Available in mini drawer towers
- · Single or double jewellery drawers
- · Other colours available
- Choose between fixed or adjustable shelves or hanging space above drawers

**3 Drawer Tower with Rod** 

3 Drawer Tower, 3 Shelves

4 Drawer Tower, 2 Shelves

METAL-SIDED DRAWERS

Melamine drawer face with satin nickel handles. Steel sides. 170mm tall with full extension soft-close.