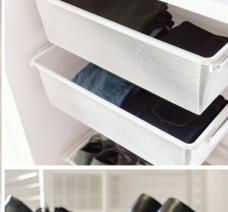

# **RAPI-MOUNT**

Melamine Shelving System

# **DRAWER TOWERS**

Rapi-Mount Shelving System

Standard and custom sizes available to suit all wardrobe spaces

#### **Custom Sizes**

Width: 400mm to 1000mm Includes heavy duty drawers

- · Available in mini drawer towers
- · Single or double jewellery drawers
- · Other colours available
- Choose between fixed or adjustable shelves or hanging space above drawers