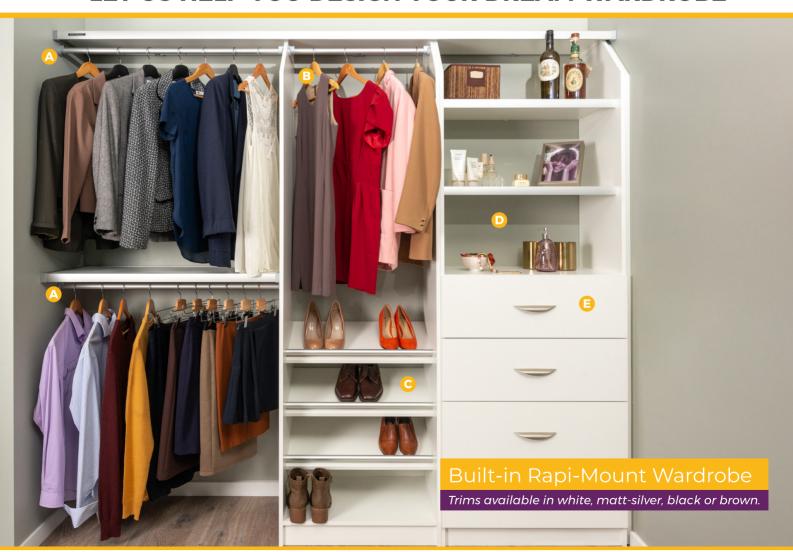

#### LET US HELP YOU DESIGN YOUR DREAM WARDROBE

# **DRAWER TOWERS**

Rapi-Mount Shelving System

Standard and custom sizes available to suit all wardrobe spaces

#### **Custom Sizes**

Width: 400mm to 1000mm Includes heavy duty drawers

- · Available in mini drawer towers
- · Single or double jewellery drawers
- · Other colours available
- Choose between fixed or adjustable shelves or hanging space above drawers