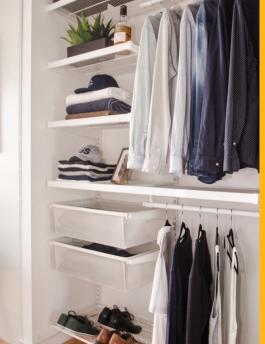

D Long Storage Shelf 📵 Hanging Rod (Long or Short Hang) 🕞 Pull-Out Trouser Hanger

Above image features: 🛕 Ventilated Shelves with White Front Channel B Fine Mesh Basket 📀 Pull-Out Shoe Rack

# WALK-IN, REACH-IN or BUILT-IN

Also suited for pantry, linen, laundry & garage storage

Ventilated wire shelving allows for increased light and air-flow.