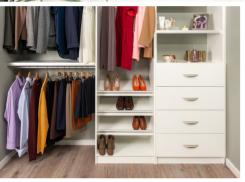

# **RAPI-MOUNT**

Melamine Shelving System

# **DRAWER TOWERS**

Rapi-Mount Shelving System

Standard and custom sizes available to suit all wardrobe spaces

#### **Custom Sizes**

Width: 400mm to 1000mm Includes heavy duty drawers

- · Available in mini drawer towers
- · Single or double jewellery drawers
- · Other colours available
- Choose between fixed or adjustable shelves or hanging space above drawers

**3 Drawer Tower with Rod** 

3 Drawer Tower, 3 Shelves

4 Drawer Tower, 2 Shelves

METAL-SIDED DRAWERS

Melamine drawer face with satin nickel handles. Steel sides. 170mm tall with full extension soft-close.