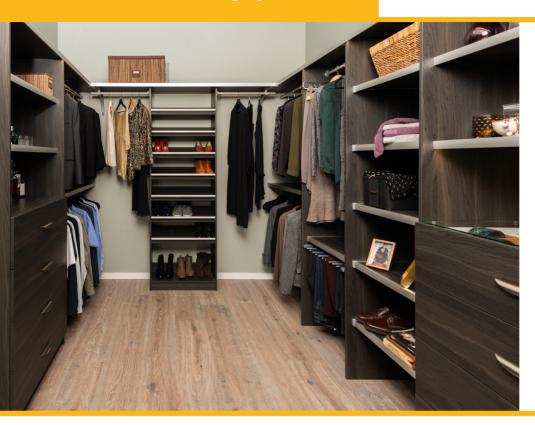

# WALK-IN, REACH-IN or BUILT-IN

Also suited for pantry, linen, laundry & garage storage

Ventilated wire shelving allows for increased light and air-flow.

# **WARDROBE DOORS**

Multi-Glide and Bi-Fold doors have a small footprint, maximising the space in your room.