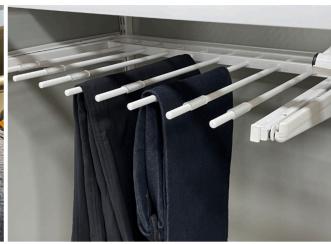

D Long Storage Shelf 📵 Hanging Rod (Long or Short Hang) 🕞 Pull-Out Trouser Hanger

Above image features: 🛕 Ventilated Shelves with White Front Channel B Fine Mesh Basket 📀 Pull-Out Shoe Rack

#### **PULL OUT SYSTEMS**

**Pull-out Mirror** 

**Pull-out Tie Hanger** 

**Pull-out Trouser Rack** 

Watch video clips on our website of these accessories in action!