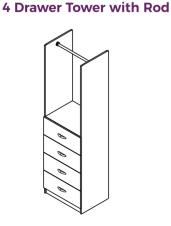

# **DRAWER TOWERS**

Rapi-Mount Shelving System

Standard and custom sizes available to suit all wardrobe spaces

#### Standard

Width: 450mm, 600mm & 900mm

Height: 1772mm & 2077mm

Depth: 480mm (including handle)

#### **Custom Sizes**

Width: 400mm to 1000mm Includes heavy duty drawers

- · Available in mini drawer towers
- · Single or double jewellery drawers
- · Other colours available
- Choose between fixed or adjustable shelves or hanging space above drawers

**3 Drawer Tower with Rod** 

3 Drawer Tower, 3 Shelves

4 Drawer Tower, 2 Shelves

METAL-SIDED DRAWERS

Melamine drawer face with satin nickel handles. Steel sides. 170mm tall with full extension soft-close.