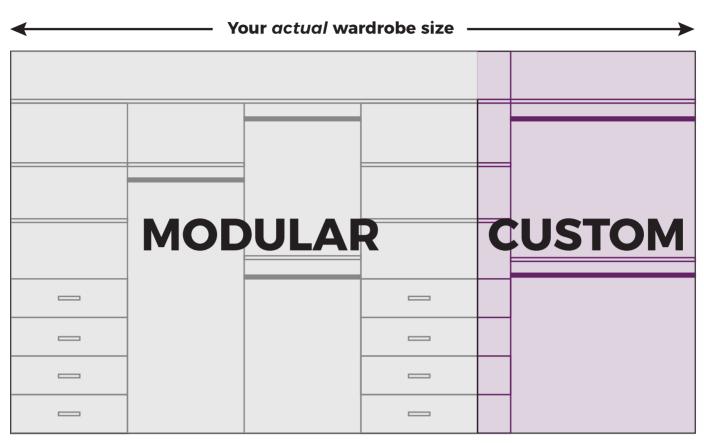

# **AVAILABLE ONLINE**

"Modular" comes in One-Size-Fits-All

"Custom" is built to your unique wardrobe space

At Oz Wardrobes, we understand that wardrobes are rarely identical, so expecting a modular system to fit every situation is unrealistic. With the exception of a few components, our wardrobes are completely customisable to fit your space.