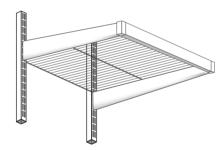

# **DURA-MOUNT**

Ventilated Shelving System

#### FOR THE BUDDING DIY-ER

Dura-Mount is the product for you!

Dura-Mount is a suspended system, so nothing touches the floor. It is completely adjustable due to its clever slotted wall band supports. This allows you to change the layout of your wardrobe as your requirements change.

## **ADJUSTABLE**

Dura-Mount is an adjustable shelving system that can evolve according to your changing needs over the years. Every component is attached to the wall bands via the shelf bracket and can be moved around with relative ease.

D Long Storage Shelf 📵 Hanging Rod (Long or Short Hang) 🕞 Pull-Out Trouser Hanger

Above image features: 🛕 Ventilated Shelves with White Front Channel B Fine Mesh Basket 📀 Pull-Out Shoe Rack