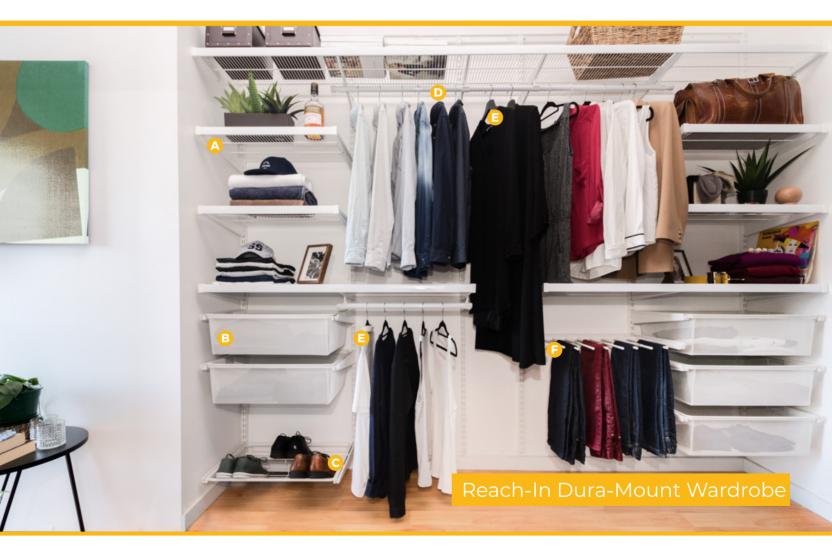

# **Example**Reach-In Wardrobe

- · Drawer Tower
- · Long Hang
- · Double Hang
- · White Finish

wardrobe; details on design

Internal Fit-out
Approx. Cost

\$1500

Soft-close Mirror Sliding Doors Approx. Cost

\$920

D Long Storage Shelf 📵 Hanging Rod (Long or Short Hang) 🕞 Pull-Out Trouser Hanger

Above image features: 🛕 Ventilated Shelves with White Front Channel B Fine Mesh Basket 📀 Pull-Out Shoe Rack