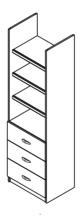

# **DRAWER TOWERS**

Rapi-Mount Shelving System

Standard and custom sizes available to suit all wardrobe spaces

#### Standard

Width: 450mm, 600mm & 900mm

Height: 1772mm & 2077mm

Depth: 480mm (including handle)

#### **Custom Sizes**

Width: 400mm to 1000mm Includes heavy duty drawers

- · Available in mini drawer towers
- · Single or double jewellery drawers
- · Other colours available
- Choose between fixed or adjustable shelves or hanging space above drawers

**3 Drawer Tower with Rod** 

3 Drawer Tower, 3 Shelves

4 Drawer Tower, 2 Shelves

METAL-SIDED DRAWERS

Melamine drawer face with satin nickel handles. Steel sides. 170mm tall with full extension soft-close.