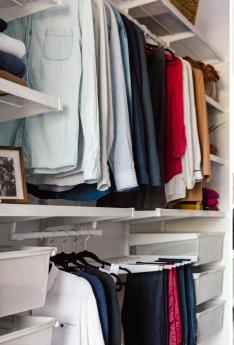

# **DURA-MOUNT**

Ventilated Shelving System

#### FOR THE BUDDING DIY-ER

Dura-Mount is the product for you!

Dura-Mount is a suspended system, so nothing touches the floor. It is completely adjustable due to its clever slotted wall band supports. This allows you to change the layout of your wardrobe as your requirements change.

## **ADJUSTABLE**

Dura-Mount is an adjustable shelving system that can evolve according to your changing needs over the years. Every component is attached to the wall bands via the shelf bracket and can be moved around with relative ease.