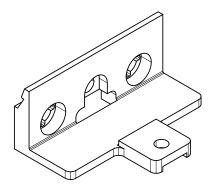

hould not act or rely upon on any information contained in this manual without first obtaining appropriate professional advice relating to their particular circumstances.

Oz Shelving Systems Pty Limited disclaims all liability for loss or damage suffered by any party who acts or fails to act in reliance of this manual.



## **Table of contents**

| Page 1 Components |
|-------------------|
|-------------------|

Page 2 Components

Page 3 Tools

Page 4 Drilling

Page 5 Drilling

Page 6 Fix wall clips & bank of shelves

Page 7 Fit gable & top shelf

Page 8 Fit front channel

Page 9 Fit hanging rod fans lock shelves in position

Page 10 Bracing shelf

Page 11 End view and typical fixing locations

RM012

Pre-loaded wall clip White



Spring Clip Galvanised

**RM003** 

Wall Clip White







RM017

Front channel end caps White

**RM007** 

Rod end caps White

## RM015

Back channel end cap White



























## STEP 7

With RM003 wall clips fastened to gable and RM005 channel clipped on, slide gable onto end of shelves. RM015 also needs to be fitted on the end of the RM005 channel.



#### STEP 8

With RM005 back channel on 3 sides of top shelf, locate one end, then lower the over end into place tapping down at where the wall clip are positioned to secure shelf in place.









## Installation Step 11 & 12 - Fit Hanging Rod & Lock Shelves to Wall