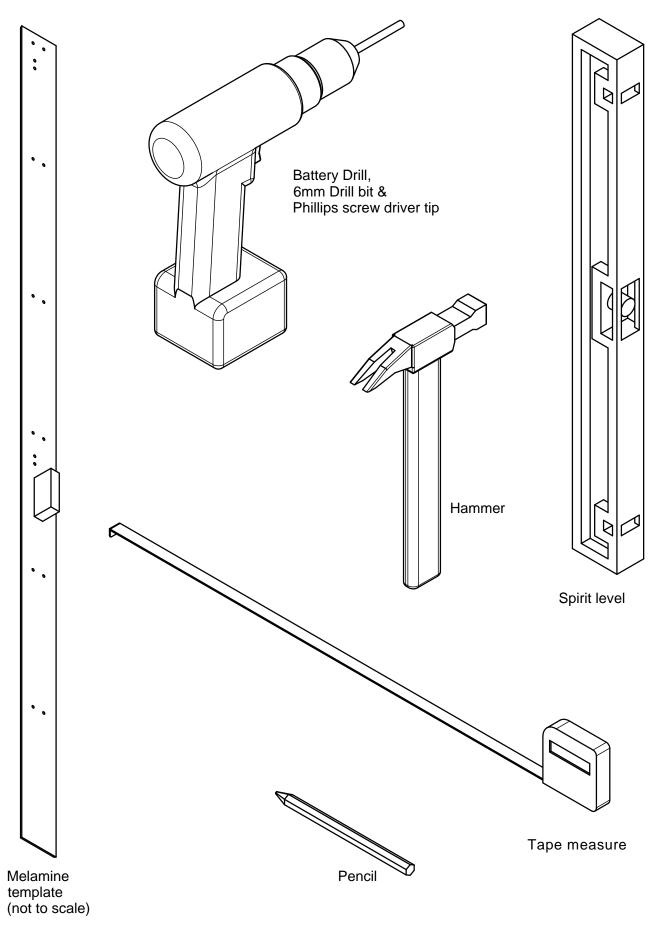

## **Table of contents**

| Page 1 Components |
|-------------------|
|-------------------|

Page 2 Components

Page 3 Tools

Page 4 Drilling

Page 5 Drilling

Page 6 Fix wall clips & bank of shelves

Page 7 Fit gable & top shelf