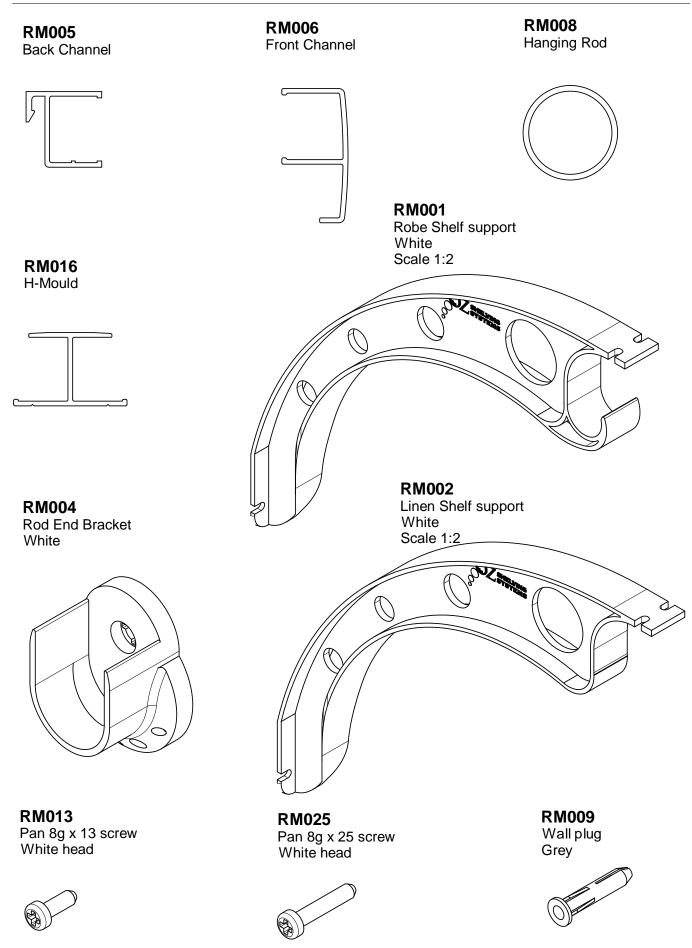

Page 8 Fit front channel

Page 9 Fit hanging rod fans lock shelves in position

Page 10 Bracing shelf

Page 11 End view and typical fixing locations

RM012

Pre-loaded wall clip White

Spring Clip Galvanised

**RM003** 

Wall Clip White

RM017

Front channel end caps White

**RM007** 

Rod end caps White

## RM015

Back channel end cap White