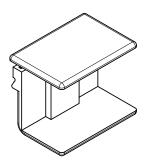

#### STEP 8

With RM005 back channel on 3 sides of top shelf, locate one end, then lower the over end into place tapping down at where the wall clip are positioned to secure shelf in place.