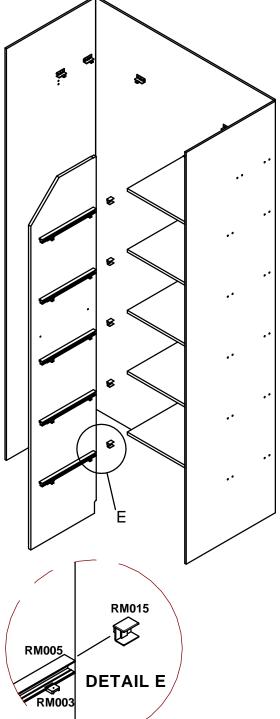

## STEP 7

With RM003 wall clips fastened to gable and RM005 channel clipped on, slide gable onto end of shelves. RM015 also needs to be fitted on the end of the RM005 channel.