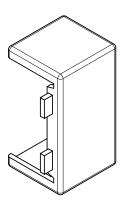

## STEP 7

With RM003 wall clips fastened to gable and RM005 channel clipped on, slide gable onto end of shelves. RM015 also needs to be fitted on the end of the RM005 channel.

#### STEP 8

With RM005 back channel on 3 sides of top shelf, locate one end, then lower the over end into place tapping down at where the wall clip are positioned to secure shelf in place.