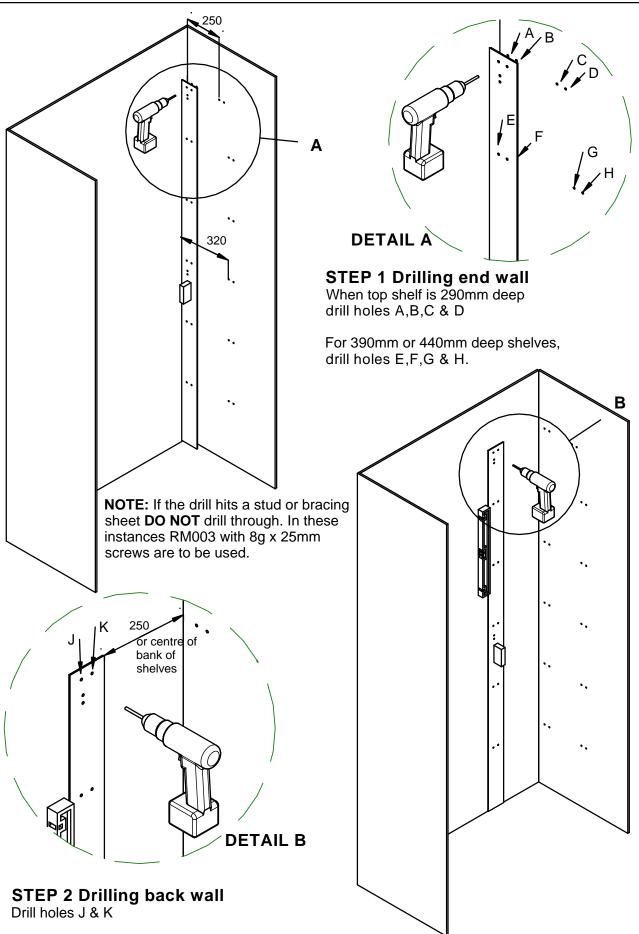

## **Table of contents**

| Page 1 Components |
|-------------------|
|-------------------|

Page 2 Components

Page 3 Tools

Page 4 Drilling

Page 5 Drilling

Page 6 Fix wall clips & bank of shelves

Page 7 Fit gable & top shelf