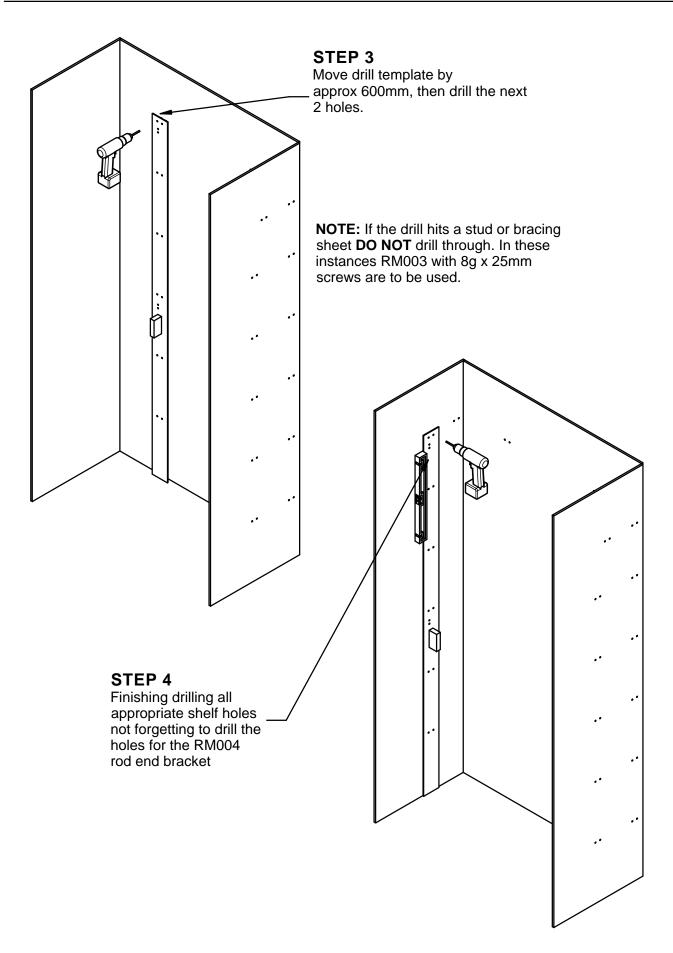

## **Table of contents**

| Page 1 Components |
|-------------------|
|-------------------|

Page 2 Components

Page 3 Tools

Page 4 Drilling

Page 5 Drilling

Page 6 Fix wall clips & bank of shelves

Page 7 Fit gable & top shelf