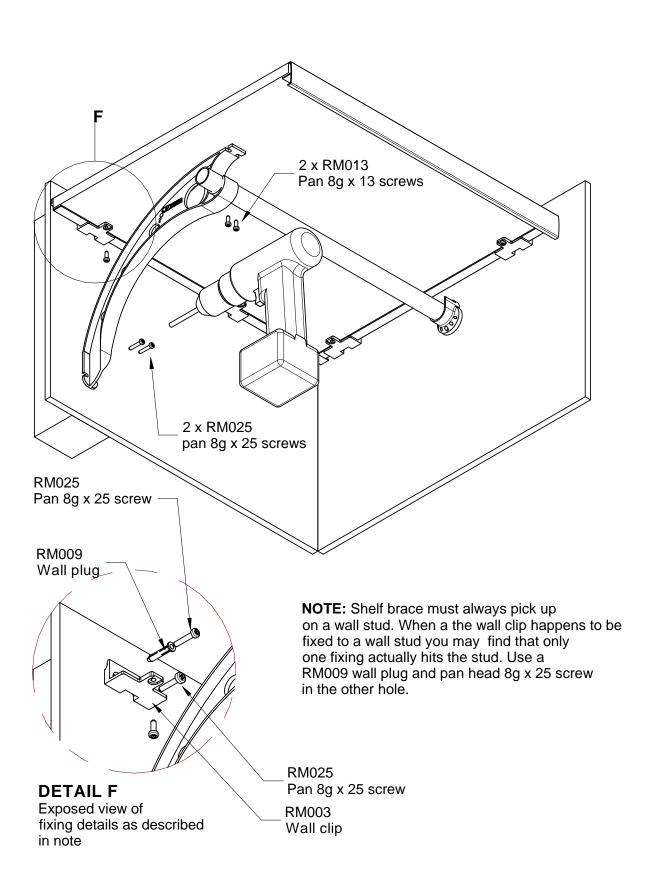

Fit hanging rod fans lock shelves in position

Page 10 Bracing shelf

Page 11 End view and typical fixing locations

RM012

Pre-loaded wall clip White



Spring Clip Galvanised

**RM003** 

Wall Clip White







RM017

Front channel end caps White

**RM007** 

Rod end caps White

## RM015

Back channel end cap White



























## STEP 7

With RM003 wall clips fastened to gable and RM005 channel clipped on, slide gable onto end of shelves. RM015 also needs to be fitted on the end of the RM005 channel.



#### STEP 8

With RM005 back channel on 3 sides of top shelf, locate one end, then lower the over end into place tapping down at where the wall clip are positioned to secure shelf in place.









## Installation Step 11 & 12 - Fit Hanging Rod & Lock Shelves to Wall