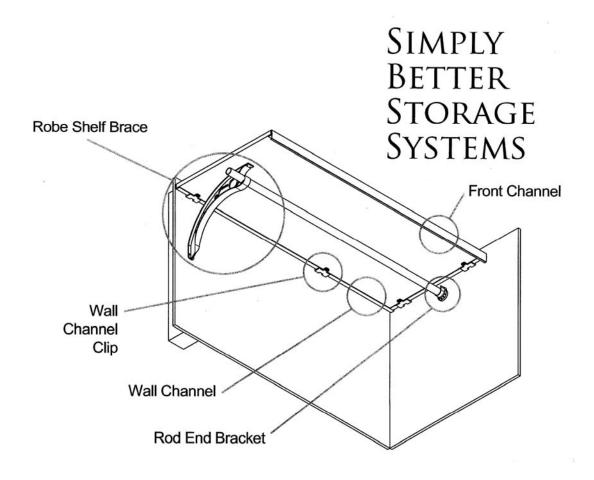

## STEP 7

With RM003 wall clips fastened to gable and RM005 channel clipped on, slide gable onto end of shelves. RM015 also needs to be fitted on the end of the RM005 channel.

#### STEP 8

With RM005 back channel on 3 sides of top shelf, locate one end, then lower the over end into place tapping down at where the wall clip are positioned to secure shelf in place.

## Installation Step 11 & 12 - Fit Hanging Rod & Lock Shelves to Wall