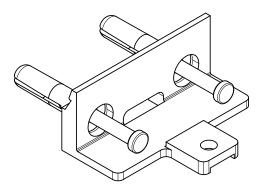

al should not act or rely upon on any information contained in this manual without first obtaining appropriate professional advice relating to their particular circumstances.

Oz Shelving Systems Pty Limited disclaims all liability for loss or damage suffered by any party who acts or fails to act in reliance of this manual.



## **Table of contents**

| Page 1 Components |
|-------------------|
|-------------------|

Page 2 Components

Page 3 Tools

Page 4 Drilling

Page 5 Drilling

Page 6 Fix wall clips & bank of shelves

Page 7 Fit gable & top shelf

Page 8 Fit front channel

Page 9 Fit hanging rod fans lock shelves in position

Page 10 Bracing shelf

Page 11 End view and typical fixing locations

RM012

Pre-loaded wall clip White



Spring Clip Galvanised

**RM003** 

Wall Clip White







RM017

Front channel end caps White

**RM007** 

Rod end caps White

## RM015

Back channel end cap White



























## STEP 7

With RM003 wall clips fastened to gable and RM005 channel clipped on, slide gable onto end of shelves. RM015 also needs to be fitted on the end of the RM005 channel.



#### STEP 8

With RM005 back channel on 3 sides of top shelf, locate one end, then lower the over end into place tapping down at where the wall clip are positioned to secure shelf in place.









## Installation Step 11 & 12 - Fit Hanging Rod & Lock Shelves to Wall