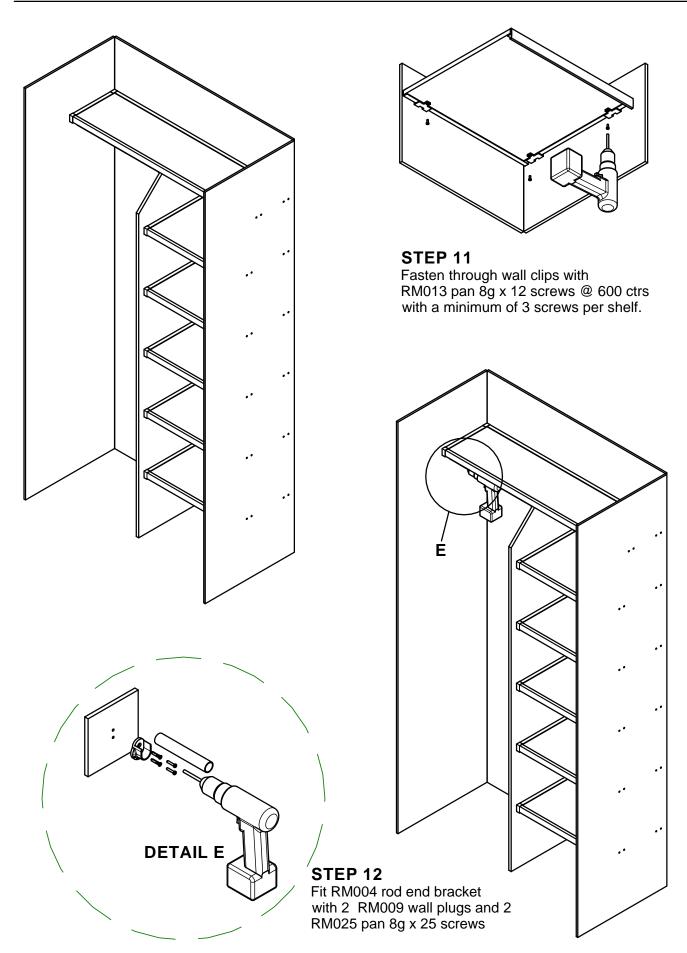

e 9 Fit hanging rod fans lock shelves in position

Page 10 Bracing shelf

Page 11 End view and typical fixing locations

RM012

Pre-loaded wall clip White



Spring Clip Galvanised

**RM003** 

Wall Clip White







RM017

Front channel end caps White

**RM007** 

Rod end caps White

## RM015

Back channel end cap White



























## STEP 7

With RM003 wall clips fastened to gable and RM005 channel clipped on, slide gable onto end of shelves. RM015 also needs to be fitted on the end of the RM005 channel.



#### STEP 8

With RM005 back channel on 3 sides of top shelf, locate one end, then lower the over end into place tapping down at where the wall clip are positioned to secure shelf in place.









## Installation Step 11 & 12 - Fit Hanging Rod & Lock Shelves to Wall