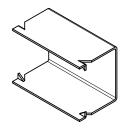

## RM015

Back channel end cap White

## STEP 7

With RM003 wall clips fastened to gable and RM005 channel clipped on, slide gable onto end of shelves. RM015 also needs to be fitted on the end of the RM005 channel.

#### STEP 8

With RM005 back channel on 3 sides of top shelf, locate one end, then lower the over end into place tapping down at where the wall clip are positioned to secure shelf in place.