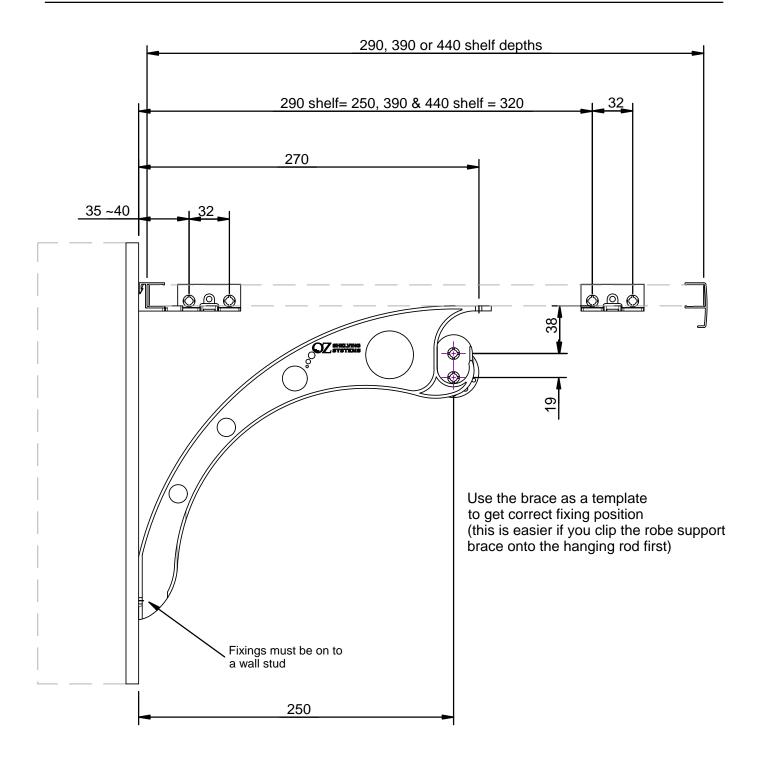

hanging rod fans lock shelves in position

Page 10 Bracing shelf

Page 11 End view and typical fixing locations

RM012

Pre-loaded wall clip White



Spring Clip Galvanised

**RM003** 

Wall Clip White







RM017

Front channel end caps White

**RM007** 

Rod end caps White

## RM015

Back channel end cap White



























## STEP 7

With RM003 wall clips fastened to gable and RM005 channel clipped on, slide gable onto end of shelves. RM015 also needs to be fitted on the end of the RM005 channel.



#### STEP 8

With RM005 back channel on 3 sides of top shelf, locate one end, then lower the over end into place tapping down at where the wall clip are positioned to secure shelf in place.









## Installation Step 11 & 12 - Fit Hanging Rod & Lock Shelves to Wall