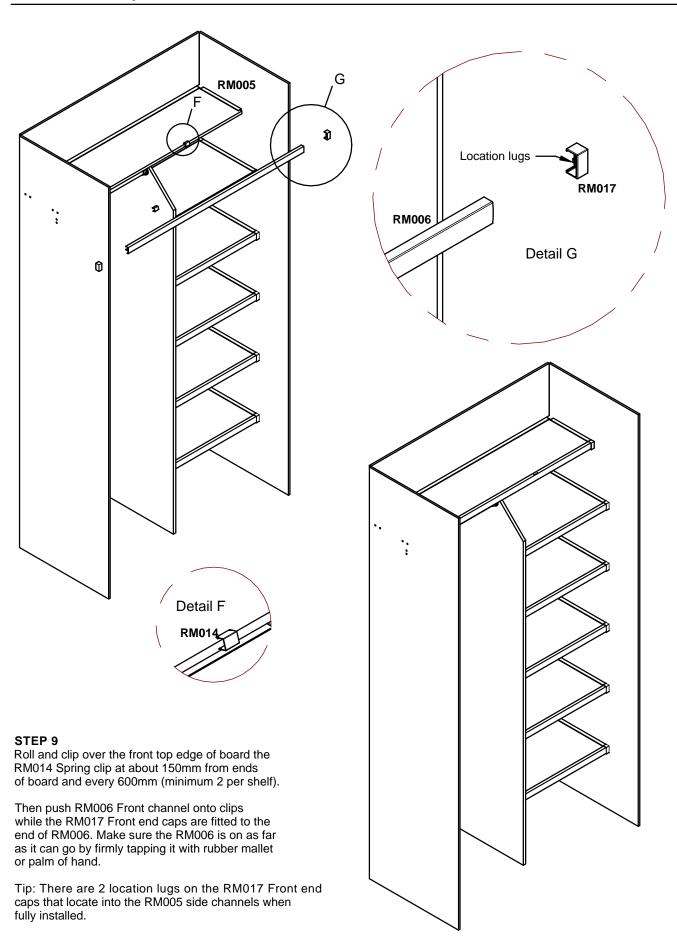

Page 8 Fit front channel

Page 9 Fit hanging rod fans lock shelves in position

Page 10 Bracing shelf

Page 11 End view and typical fixing locations

RM012

Pre-loaded wall clip White

Spring Clip Galvanised

**RM003** 