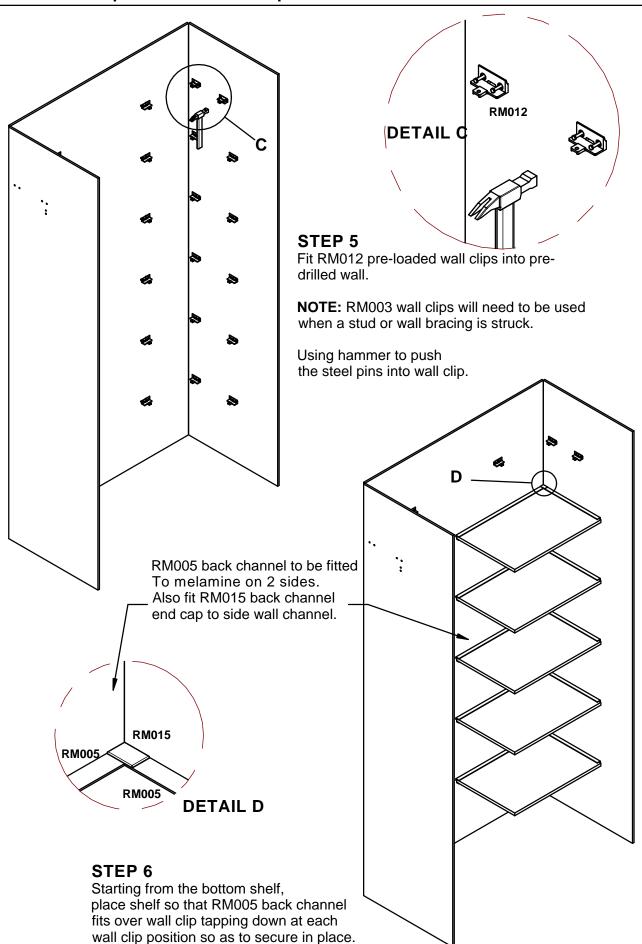

Page 8 Fit front channel

Page 9 Fit hanging rod fans lock shelves in position

Page 10 Bracing shelf

Page 11 End view and typical fixing locations

RM012

Pre-loaded wall clip White

Spring Clip Galvanised

**RM003** 

Wall Clip White

RM017

Front channel end caps White

**RM007** 

Rod end caps White

## RM015

Back channel end cap White

## STEP 7

With RM003 wall clips fastened to gable and RM005 channel clipped on, slide gable onto end of shelves. RM015 also needs to be fitted on the end of the RM005 channel.

#### STEP 8

With RM005 back channel on 3 sides of top shelf, locate one end, then lower the over end into place tapping down at where the wall clip are positioned to secure shelf in place.